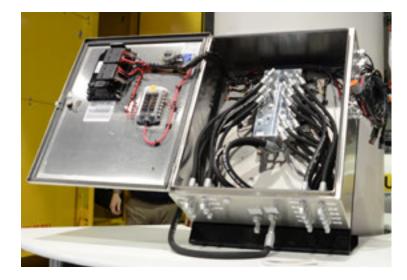

#### **B. RETRO FIT KITS**

Mega offers two different Retro Fit kits to upgrade existing DiSCS 1.5 spray control systems. One kit (053130-FCS) offers a completely assembled solenoid control box to reduce time required to rewire control harnesses and install control components in the solenoid box. The second kit (053130-FCL) provides a solenoid box wiring harness and control components that replaces existing solenoid box harness and components.

#### C. INSTALLATION GUIDE

Installation details of both kits are as follows:

053130-FCS DiSCS Retro (includes configured hydraulic solenoid box):

- Crew of 2
- About 16 hours
- Scope
  - -- Remove and replace solenoid box
  - -- Install water level sensor assembly
  - -- Install cab controls and wire harnesses
  - -- Install GPS kit
  - -- Install and route cab to solenoid box wire harnesses
  - -- Commission spray control system
  - \* Kit does not include foam shut-off valve
  - \*\* Old solenoid box could be modified with 053130-FCL and used as "hot swap"

053130-FCL DiSCS Retro Light (must modify solenoid box):

- Crew of 2
- About 25 hours
- Scope
  - -- Remove, modify and reinstall hydraulic solenoid box
  - -- Install water level sensor assembly
  - -- Install cab controls and wire harnesses
  - -- Install GPS kit
  - -- Install and route cab to solenoid box wire harnesses
  - -- Commission spray control system
  - \* Kit does not include a foam shut-off valve