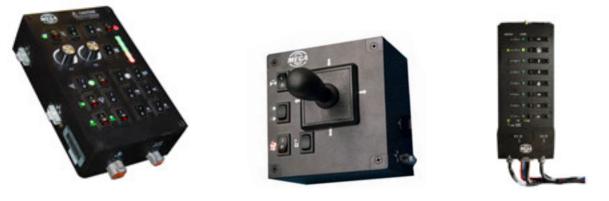

306970

306969

306662

Mega has developed two different DiSCS 2.0 Retro Fit Kits to upgrade the existing DiSCS 1.0/1.5 control systems. See next section for descriptions and part numbers.

#### **B. RETRO FIT KITS**

Mega offers two different Retro Fit kits to upgrade existing DiSCS 1.5 spray control systems. One kit (053130-FCS) offers a completely assembled solenoid control box to reduce time required to rewire control harnesses and install control components in the solenoid box. The second kit (053130-FCL) provides a solenoid box wiring harness and control components that replaces existing solenoid box harness and components.

Both kits also contain new cab control assemblies, splitter assembly, all control cabling, water level sensor, GPS installation kit, associated hardware package, software configuration tool, and installation instructions.

**CONFIGURED SOLENOID BOX** 

CAB CONTROL SWITCHPADS